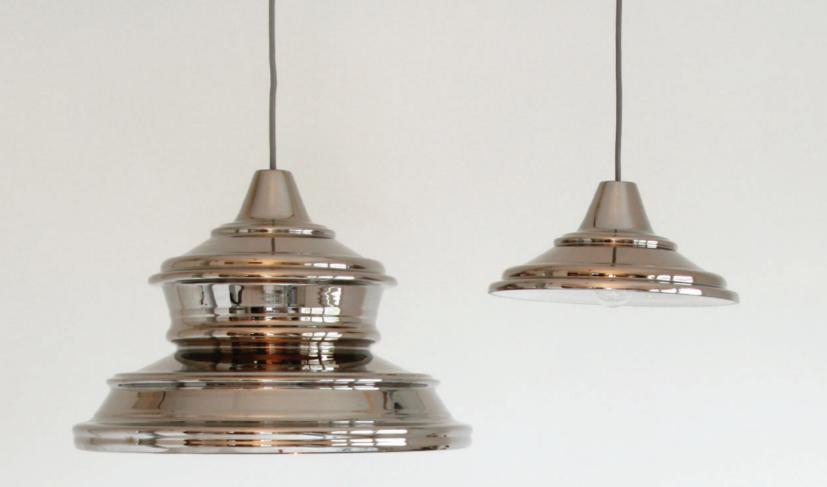

## KEYS LAMP

04/63 glossy platinum

Model: Keys lamp

Material: Ceramic and porcelain mix with glaze

Size: Height: 29 cm / Width: 42 cm

Weight: 5,4 kg

04 glossy white

27 glossy stone grey

Model: Small keys lamp

Material: Ceramic and porcelain mix with glaze

Size: Height: 12 cm / Width: 23 cm

Weight: 1,3 kg

## small KEYS LAMP

49 glossy peacock blue

**Model:** Medium keys lamp

Material: Ceramic and porcelain mix with glaze

Size: Height: 13 cm / Width: 35 cm

Weight: 1,9 kg