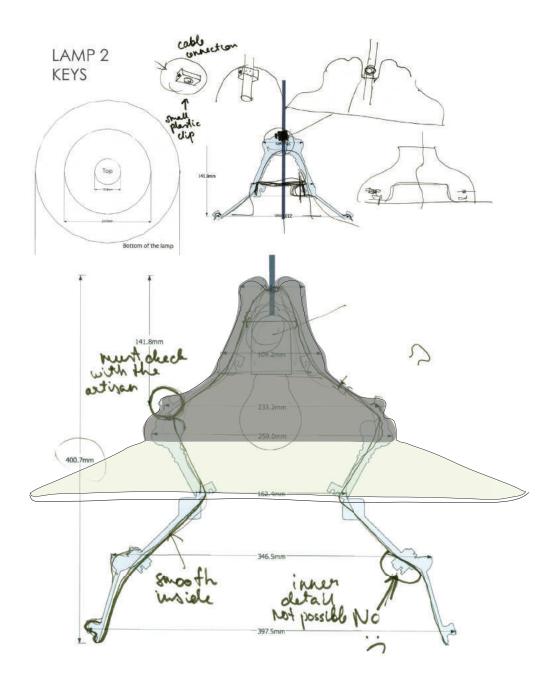

## KEYS LAMP

04/63 glossy platinum

Model: Keys lamp

Material: Ceramic and porcelain mix with glaze

Size: Height: 29 cm / Width: 42 cm

Weight: 5,4 kg

04 glossy white

27 glossy stone grey

Model: Small keys lamp

Material: Ceramic and porcelain mix with glaze

Size: Height: 12 cm / Width: 23 cm

Weight: 1,3 kg

## small KEYS LAMP

49 glossy peacock blue

**Model:** Medium keys lamp

Material: Ceramic and porcelain mix with glaze

Size: Height: 13 cm / Width: 35 cm

Weight: 1,9 kg

#### medium KEYS LAMP

41 glossy vintage green