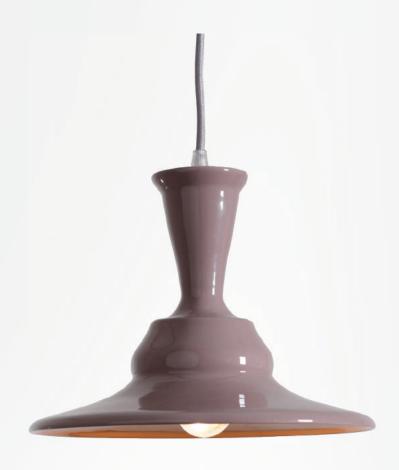

e satisfied with the results and started to wonder how could I make the outlines more clear and the shapes more solid.

I was interested in strength, not

I was interested in strength, not fragility and therefore I decided to see what happened if I moved an object around its' own axis and then an axis of my own choice. I tested objects by themselves and also in groups where they were stacked on top of each other. This resulted in interesting solid revolutionary shapes with great outer detail. The possibilities are endless.

#### Concept:



















3

4

#### SHOES LAMP



23 glossy turquoise



Model: Shoes lamp

Material: Ceramic and porcelain mix with glaze

Size: Height: 43 cm / Width: 41 cm

Weight: 6,9 kg



04 glossy white



49 glossy peacock blue





## small SHOES LAMP



60 glossy pink chic





# SUNGLASSES LAMP



49 glossy peacock blue

17

Model: Sunglasses lamp

Material: Ceramic and porcelain mix with glaze

Size: Height: 43 cm / Width: 42 cm

Weight: 6,2 kg



04 glossy white



60 glossy pink chic



12 glossy cashmere



## KEYS LAMP



04/63 glossy platinum



Model: Keys lamp

Material: Ceramic and porcelain mix with glaze

Size: Height: 29 cm / Width: 42 cm

Weight: 5,4 kg



04 glossy white







27 glossy stone grey

Model: Small keys lamp

Material: Ceramic and porcelain mix with glaze

Size: Height: 12 cm / Width: 23 cm

Weight: 1,3 kg



## small KEYS LAMP



49 glossy peacock blue





**Model:** Medium keys lamp

Material: Ceramic and porcelain mix with glaze

Size: Height: 13 cm / Width: 35 cm

Weight: 1,9 kg



#### medium KEYS LAMP