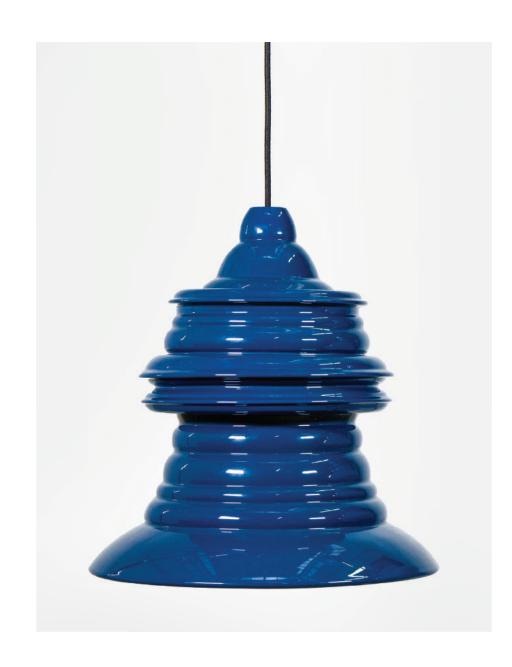

## KEYS LAMP

04/63 glossy platinum

Model: Keys lamp

Material: Ceramic and porcelain mix with glaze

Size: Height: 29 cm / Width: 42 cm

Weight: 5,4 kg

04 glossy white

27 glossy stone grey