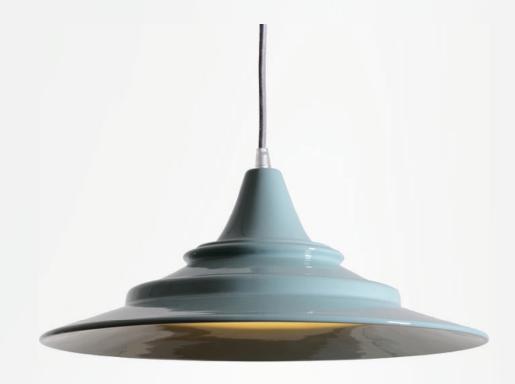

## KEYS LAMP

04/63 glossy platinum

Model: Keys lamp

Material: Ceramic and porcelain mix with glaze

Size: Height: 29 cm / Width: 42 cm

Weight: 5,4 kg

04 glossy white

27 glossy stone grey

#### Solid colour glaze

38 matt aloe

41 glossy vintage green

42 glossy tundra green

49 glossy peacock blue

23 glossy turquoise