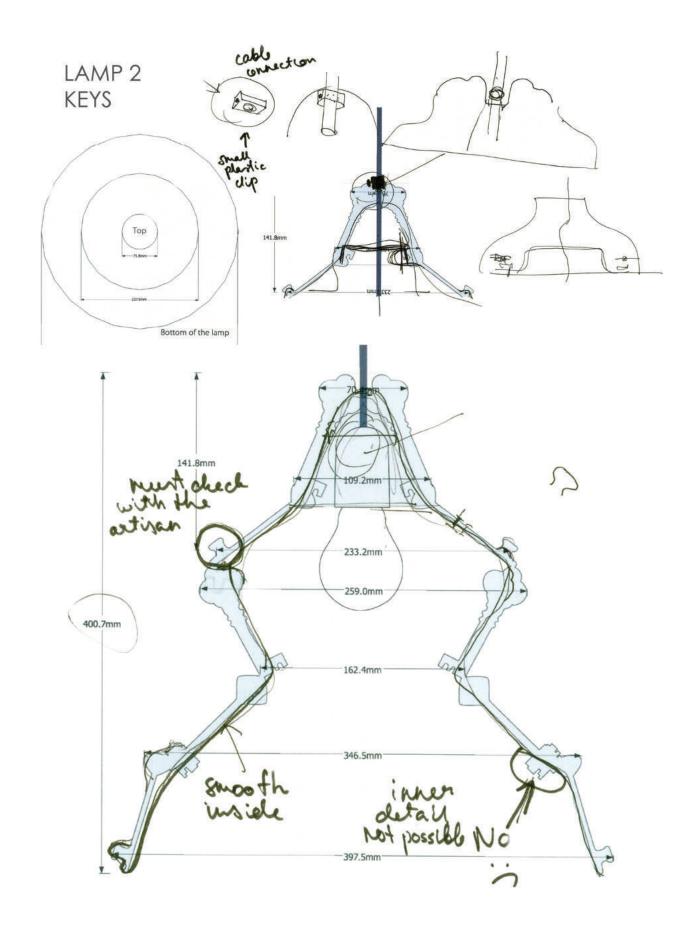

## KEYS LAMP

04/63 glossy platinum

Model: Keys lamp

Material: Ceramic and porcelain mix with glaze

Size: Height: 29 cm / Width: 42 cm

Weight: 5,4 kg

04 glossy white

27 glossy stone grey

Model: Small keys lamp

Material: Ceramic and porcelain mix with glaze

Size: Height: 12 cm / Width: 23 cm

Weight: 1,3 kg

## small KEYS LAMP

49 glossy peacock blue

**Model:** Medium keys lamp

Material: Ceramic and porcelain mix with glaze

Size: Height: 13 cm / Width: 35 cm

Weight: 1,9 kg