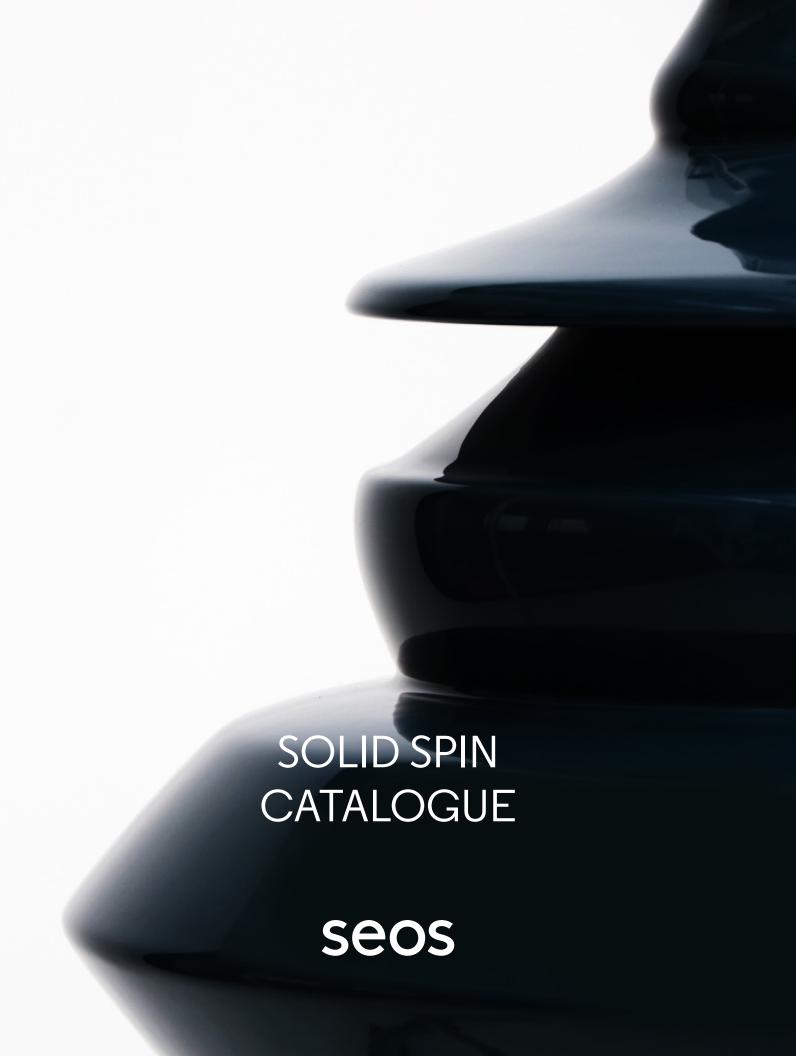

#### SOLID SPIN LAMPS

The Solid Spin Lamp collection grew out of series of experiments made with everyday objects that can be found in everyone's household. These elements were shoes, reading glasses, books, mugs, jugs, forks, remotes, etc.

#### SHOES LAMP

23 glossy turquoise

Model: Shoes lamp

Material: Ceramic and porcelain mix with glaze

Size: Height: 43 cm / Width: 41 cm

Weight: 6,9 kg

04 glossy white

49 glossy peacock blue