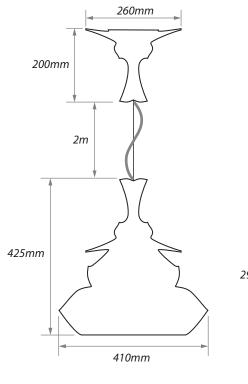

## KEYS LAMP

04/63 glossy platinum

Model: Keys lamp

Material: Ceramic and porcelain mix with glaze

Size: Height: 29 cm / Width: 42 cm

Weight: 5,4 kg

04 glossy white

27 glossy stone grey