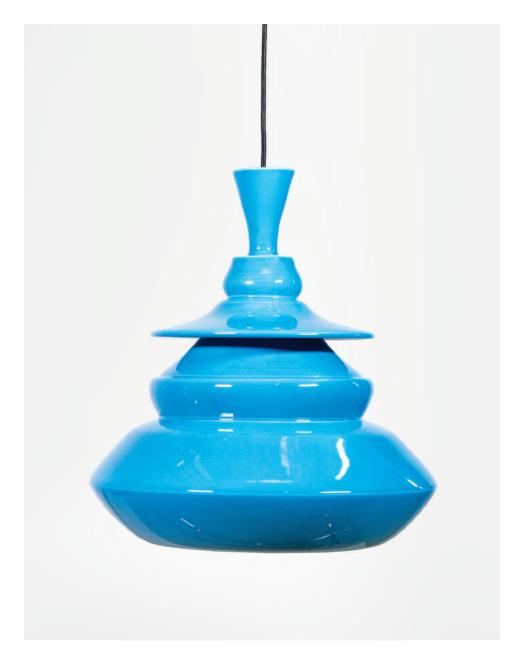

#### SHOES LAMP

23 glossy turquoise

Model: Shoes lamp

Material: Ceramic and porcelain mix with glaze

Size: Height: 43 cm / Width: 41 cm

Weight: 6,9 kg

04 glossy white

49 glossy peacock blue

# SUNGLASSES LAMP

49 glossy peacock blue

17

Model: Sunglasses lamp

Material: Ceramic and porcelain mix with glaze

Size: Height: 43 cm / Width: 42 cm

Weight: 6,2 kg

04 glossy white

## KEYS LAMP

04/63 glossy platinum

Model: Keys lamp

Material: Ceramic and porcelain mix with glaze

Size: Height: 29 cm / Width: 42 cm

Weight: 5,4 kg

04 glossy white

27 glossy stone grey