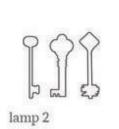

## KEYS LAMP

04/63 glossy platinum

Model: Keys lamp

Material: Ceramic and porcelain mix with glaze

Size: Height: 29 cm / Width: 42 cm

Weight: 5,4 kg

04 glossy white

27 glossy stone grey