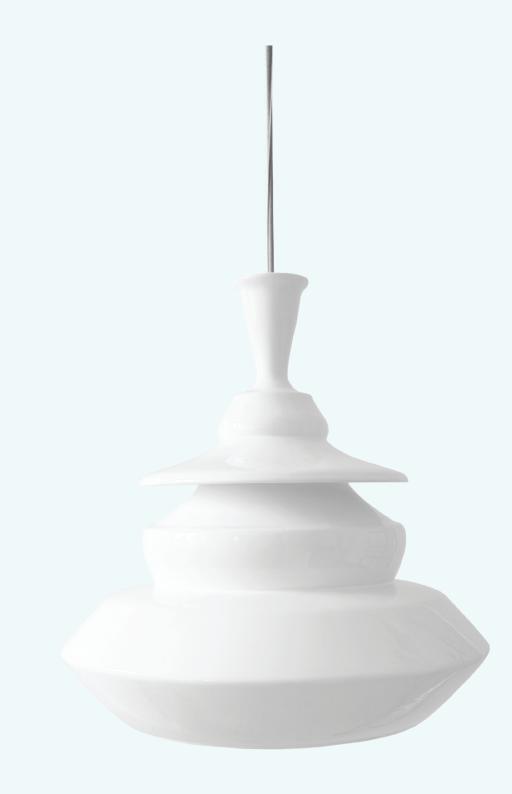

## KEYS LAMP

04/63 glossy platinum

Model: Keys lamp

Material: Ceramic and porcelain mix with glaze

Size: Height: 29 cm / Width: 42 cm

Weight: 5,4 kg

04 glossy white

27 glossy stone grey