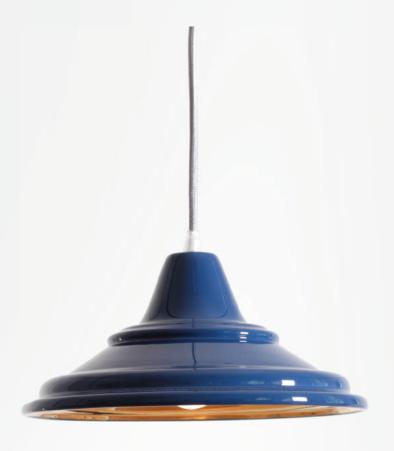

## KEYS LAMP

04/63 glossy platinum

Model: Keys lamp

Material: Ceramic and porcelain mix with glaze

Size: Height: 29 cm / Width: 42 cm

Weight: 5,4 kg

04 glossy white

27 glossy stone grey