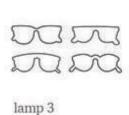

# SUNGLASSES LAMP

49 glossy peacock blue

17

Model: Sunglasses lamp

Material: Ceramic and porcelain mix with glaze

Size: Height: 43 cm / Width: 42 cm

Weight: 6,2 kg

04 glossy white