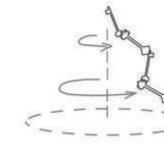

I was fascinated with the shapes that could be created by simply spinning these objects. I took pictures and video with a slow shutter in order to capture these new shapes. These experiments resulted in fragile, ghost like shapes at different stages that were built up of layers.

I wasn't quite satisfied with the results and started to wonder how could I make the outlines more clear and the shapes more solid.

I was interested in strength, not

I was interested in strength, not fragility and therefore I decided to see what happened if I moved an object around its' own axis and then an axis of my own choice. I tested objects by themselves and also in groups where they were stacked on top of each other. This resulted in interesting solid revolutionary shapes with great outer detail. The possibilities are endless.