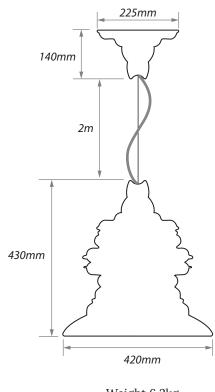

#### SHOES LAMP

23 glossy turquoise

Model: Shoes lamp

Material: Ceramic and porcelain mix with glaze

Size: Height: 43 cm / Width: 41 cm

Weight: 6,9 kg

04 glossy white

49 glossy peacock blue