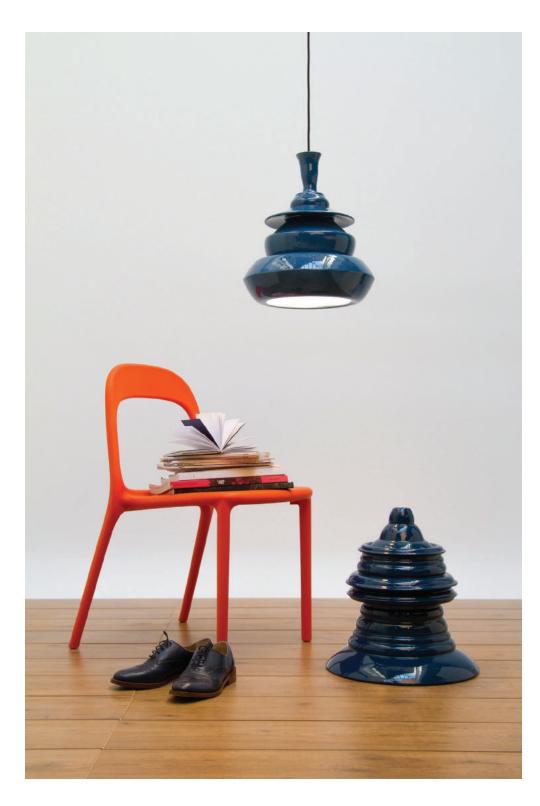

## KEYS LAMP

04/63 glossy platinum

Model: Keys lamp

Material: Ceramic and porcelain mix with glaze

Size: Height: 29 cm / Width: 42 cm

Weight: 5,4 kg

04 glossy white

27 glossy stone grey

## small KEYS LAMP

49 glossy peacock blue

**Model:** Medium keys lamp

Material: Ceramic and porcelain mix with glaze

Size: Height: 13 cm / Width: 35 cm

Weight: 1,9 kg