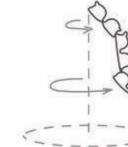

I was fascinated with the shapes that could be created by simply spinning these objects. I took pictures and video with a slow shutter in order to capture these new shapes. These experiments resulted in fragile, ghost like shapes at different stages that were built up of layers.

I wasn't quite satisfied with the results and started to wonder how could I make the outlines more clear and the shapes more solid.

I was interested in strength, not

I was interested in strength, not fragility and therefore I decided to see what happened if I moved an object around its' own axis and then an axis of my own choice. I tested objects by themselves and also in groups where they were stacked on top of each other. This resulted in interesting solid revolutionary shapes with great outer detail. The possibilities are endless.