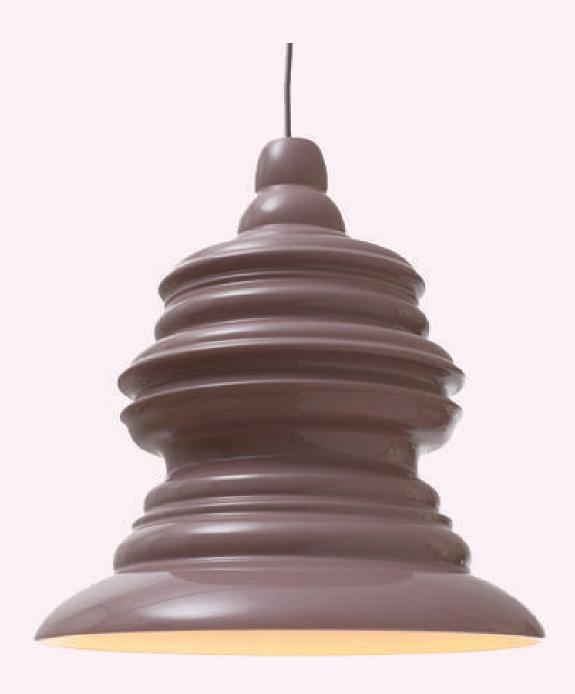

d if I moved an object around its' own axis and then an axis of my own choice. I tested objects by themselves and also in groups where they were stacked on top of each other. This resulted in interesting solid revolutionary shapes with great outer detail. The possibilities are endless.

#### Concept:



















3

4

#### SHOES LAMP



23 glossy turquoise



Model: Shoes lamp

Material: Ceramic and porcelain mix with glaze

Size: Height: 43 cm / Width: 41 cm

Weight: 6,9 kg



04 glossy white



49 glossy peacock blue





## small SHOES LAMP



60 glossy pink chic





# SUNGLASSES LAMP



49 glossy peacock blue

17

Model: Sunglasses lamp

Material: Ceramic and porcelain mix with glaze

Size: Height: 43 cm / Width: 42 cm

Weight: 6,2 kg



04 glossy white



60 glossy pink chic



12 glossy cashmere



## KEYS LAMP



04/63 glossy platinum



Model: Keys lamp

Material: Ceramic and porcelain mix with glaze

Size: Height: 29 cm / Width: 42 cm

Weight: 5,4 kg



04 glossy white







27 glossy stone grey

Model: Small keys lamp

Material: Ceramic and porcelain mix with glaze

Size: Height: 12 cm / Width: 23 cm

Weight: 1,3 kg



## small KEYS LAMP



49 glossy peacock blue





**Model:** Medium keys lamp

Material: Ceramic and porcelain mix with glaze

Size: Height: 13 cm / Width: 35 cm

Weight: 1,9 kg



#### medium KEYS LAMP



41 glossy vintage green



#### Solid colour glaze



38 matt aloe



41 glossy vintage green



42 glossy tundra green



49 glossy peacock blue



23 glossy turquoise

#### Precious metal glaze







16/29 matt gold



04/92 glossy pin