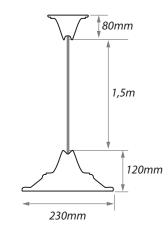

## small KEYS LAMP

49 glossy peacock blue

**Model:** Medium keys lamp

Material: Ceramic and porcelain mix with glaze

Size: Height: 13 cm / Width: 35 cm

Weight: 1,9 kg