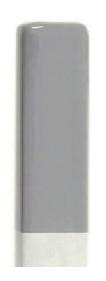

## KEYS LAMP

04/63 glossy platinum

Model: Keys lamp

Material: Ceramic and porcelain mix with glaze

Size: Height: 29 cm / Width: 42 cm

Weight: 5,4 kg

04 glossy white

27 glossy stone grey