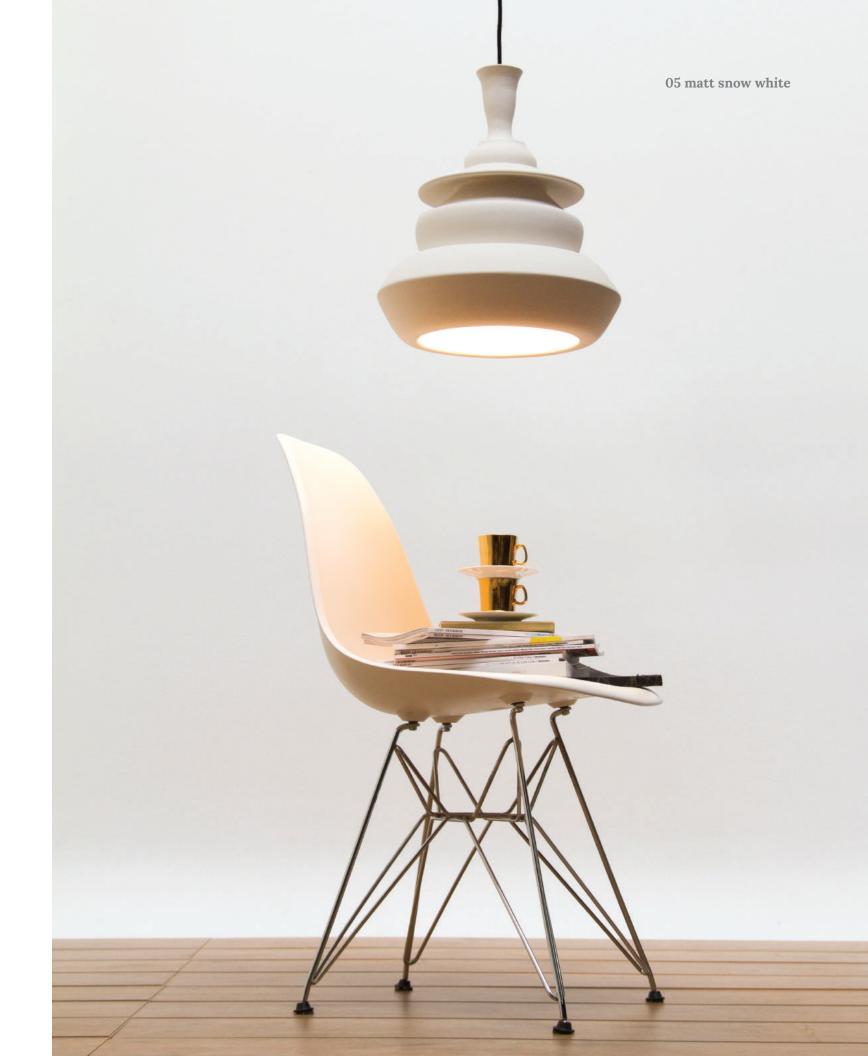

## KEYS LAMP

04/63 glossy platinum

Model: Keys lamp

Material: Ceramic and porcelain mix with glaze

Size: Height: 29 cm / Width: 42 cm

Weight: 5,4 kg

04 glossy white

27 glossy stone grey