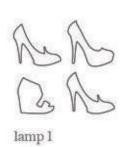

I wasn't quite satisfied with the results and started to wonder how could I make the outlines more clear and the shapes more solid.

I was interested in strength, not

I was interested in strength, not fragility and therefore I decided to see what happened if I moved an object around its' own axis and then an axis of my own choice. I tested objects by themselves and also in groups where they were stacked on top of each other. This resulted in interesting solid revolutionary shapes with great outer detail. The possibilities are endless.