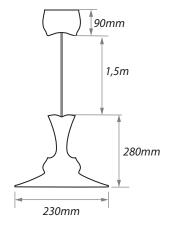

Model: Small keys lamp

Material: Ceramic and porcelain mix with glaze

Size: Height: 12 cm / Width: 23 cm

Weight: 1,3 kg