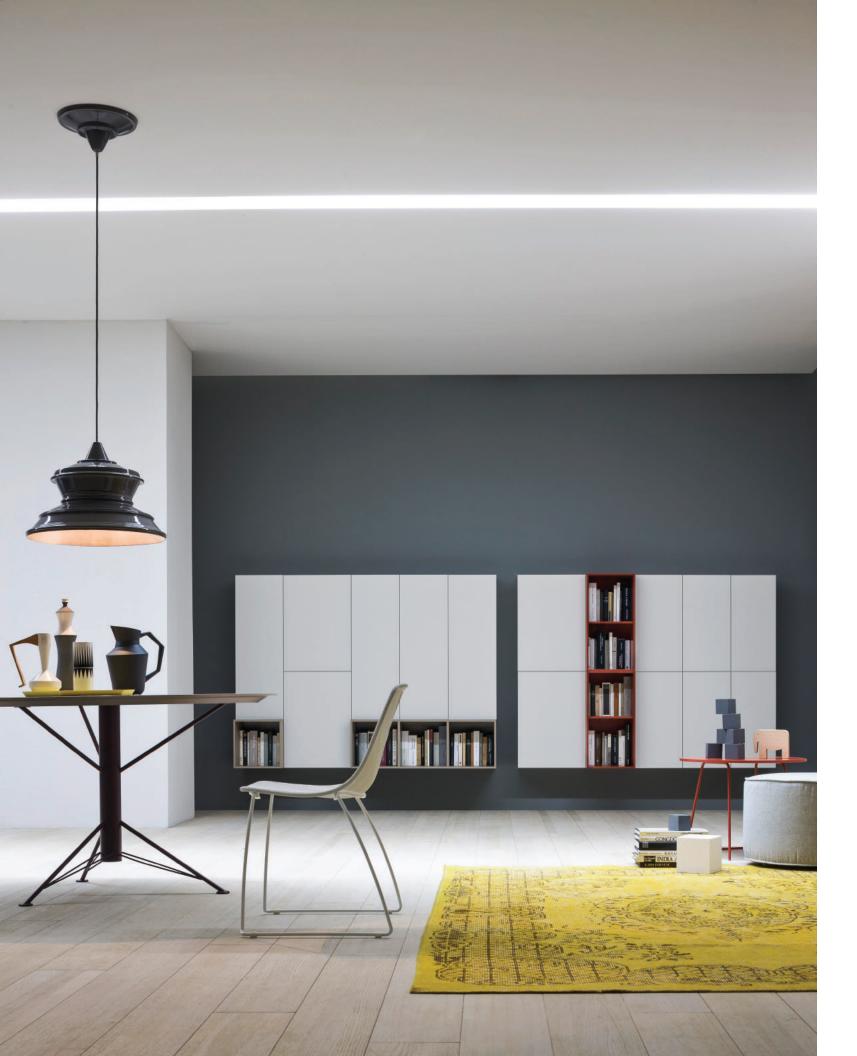

#### SOLID SPIN LAMPS

The Solid Spin Lamp collection grew out of series of experiments made with everyday objects that can be found in everyone's household. These elements were shoes, reading glasses, books, mugs, jugs, forks, remotes, etc.

I was fascinated with the shapes that could be created by simply spinning these objects. I took pictures and video with a slow shutter in order to capture these new shapes. These experiments resulted in fragile, ghost like shapes at different stages that were built up of layers.

I wasn't quite satisfied with the results and started to wonder how could I make the outlines more clear and the shapes more solid.

I was interested in strength, not

I was interested in strength, not fragility and therefore I decided to see what happened if I moved an object around its' own axis and then an axis of my own choice. I tested objects by themselves and also in groups where they were stacked on top of each other. This resulted in interesting solid revolutionary shapes with great outer detail. The possibilities are endless.