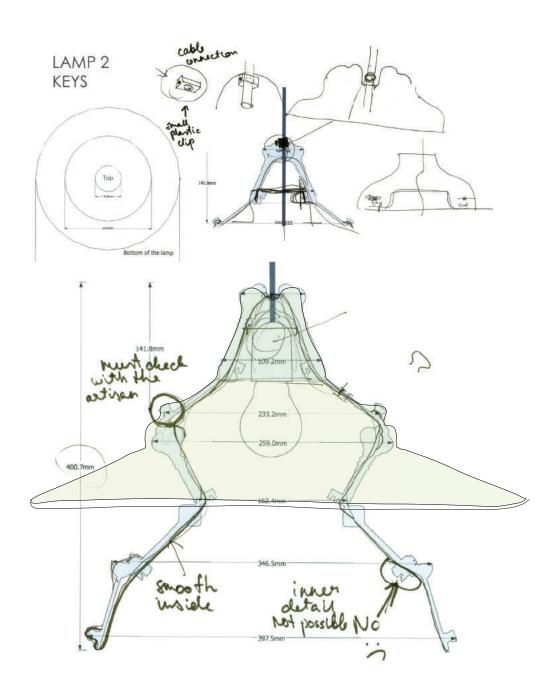

## KEYS LAMP

04/63 glossy platinum

Model: Keys lamp

Material: Ceramic and porcelain mix with glaze

Size: Height: 29 cm / Width: 42 cm

Weight: 5,4 kg

04 glossy white

27 glossy stone grey

Model: Small keys lamp

Material: Ceramic and porcelain mix with glaze

Size: Height: 12 cm / Width: 23 cm

Weight: 1,3 kg

## small KEYS LAMP

49 glossy peacock blue

**Model:** Medium keys lamp

Material: Ceramic and porcelain mix with glaze

Size: Height: 13 cm / Width: 35 cm

Weight: 1,9 kg