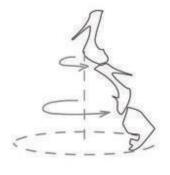

#### SHOES LAMP

23 glossy turquoise

Model: Shoes lamp

Material: Ceramic and porcelain mix with glaze

Size: Height: 43 cm / Width: 41 cm

Weight: 6,9 kg

04 glossy white

49 glossy peacock blue