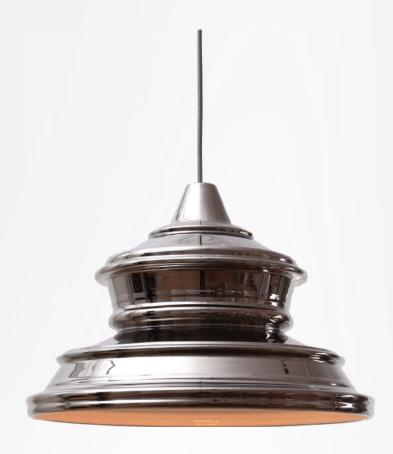

## KEYS LAMP

04/63 glossy platinum

Model: Keys lamp

Material: Ceramic and porcelain mix with glaze

Size: Height: 29 cm / Width: 42 cm

Weight: 5,4 kg

04 glossy white

27 glossy stone grey