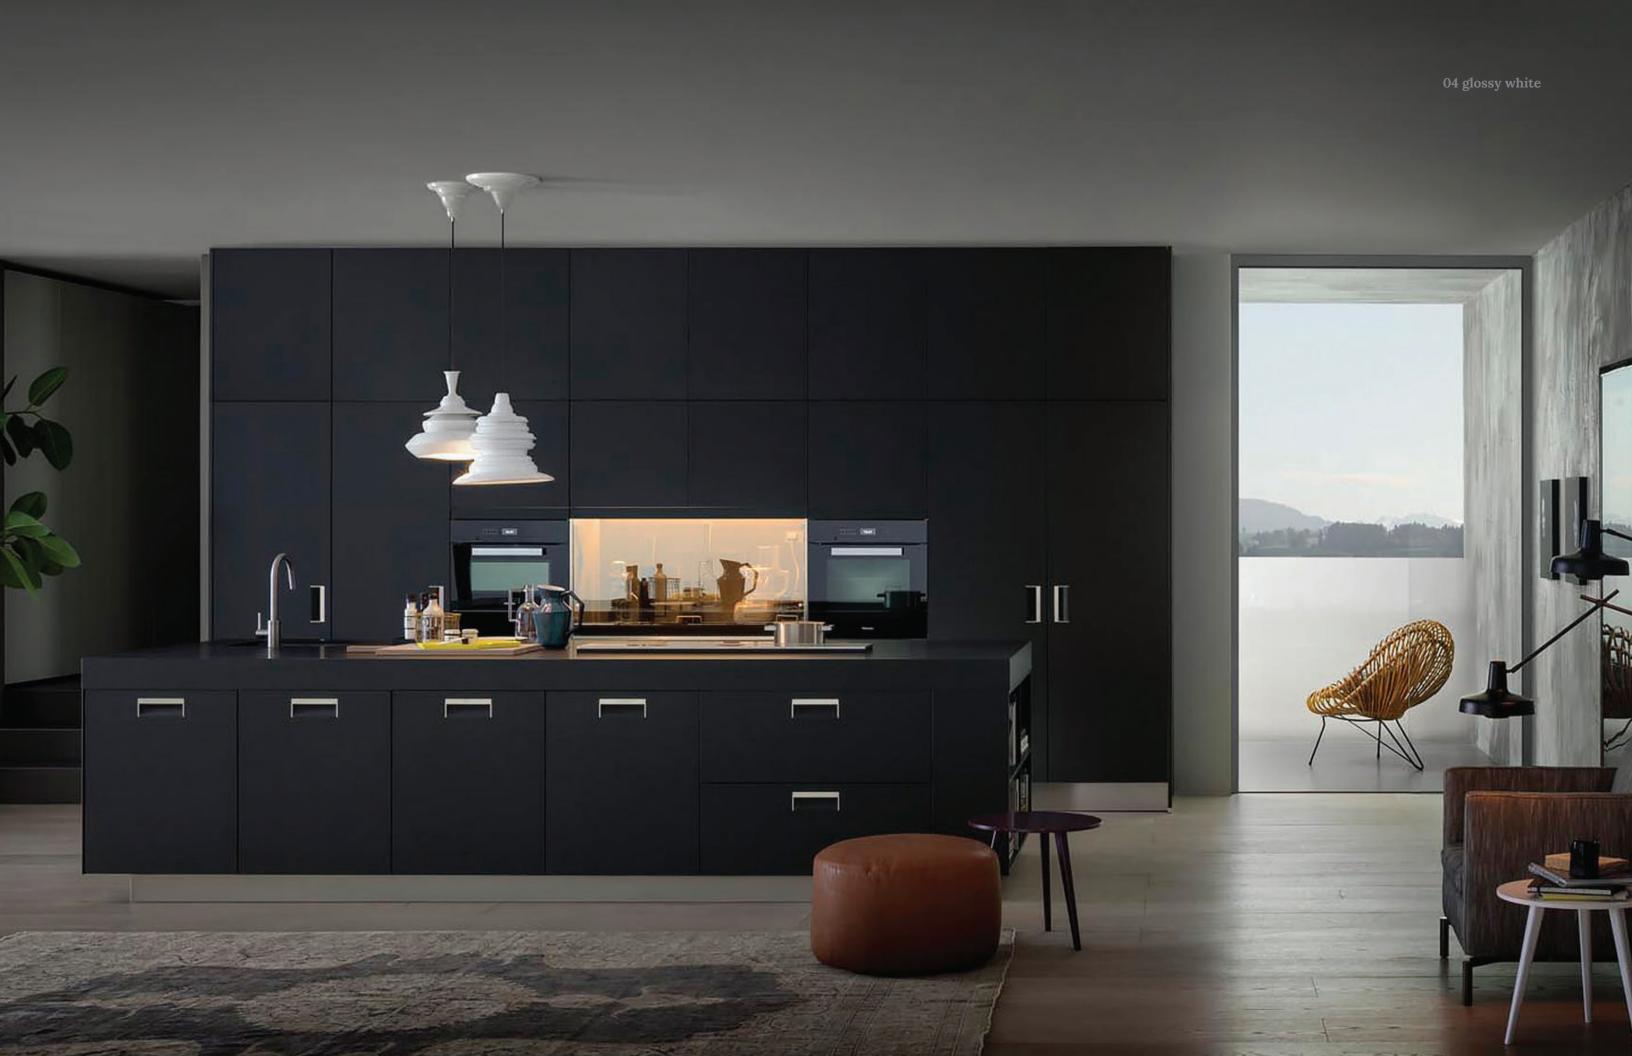

#### SHOES LAMP

23 glossy turquoise

Model: Shoes lamp

Material: Ceramic and porcelain mix with glaze

Size: Height: 43 cm / Width: 41 cm

Weight: 6,9 kg

04 glossy white

49 glossy peacock blue

## KEYS LAMP

04/63 glossy platinum

Model: Keys lamp

Material: Ceramic and porcelain mix with glaze

Size: Height: 29 cm / Width: 42 cm

Weight: 5,4 kg

04 glossy white

27 glossy stone grey