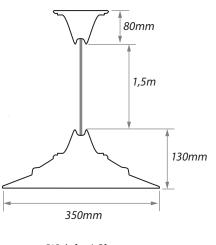

## KEYS LAMP

04/63 glossy platinum

Model: Keys lamp

Material: Ceramic and porcelain mix with glaze

Size: Height: 29 cm / Width: 42 cm

Weight: 5,4 kg

04 glossy white

27 glossy stone grey