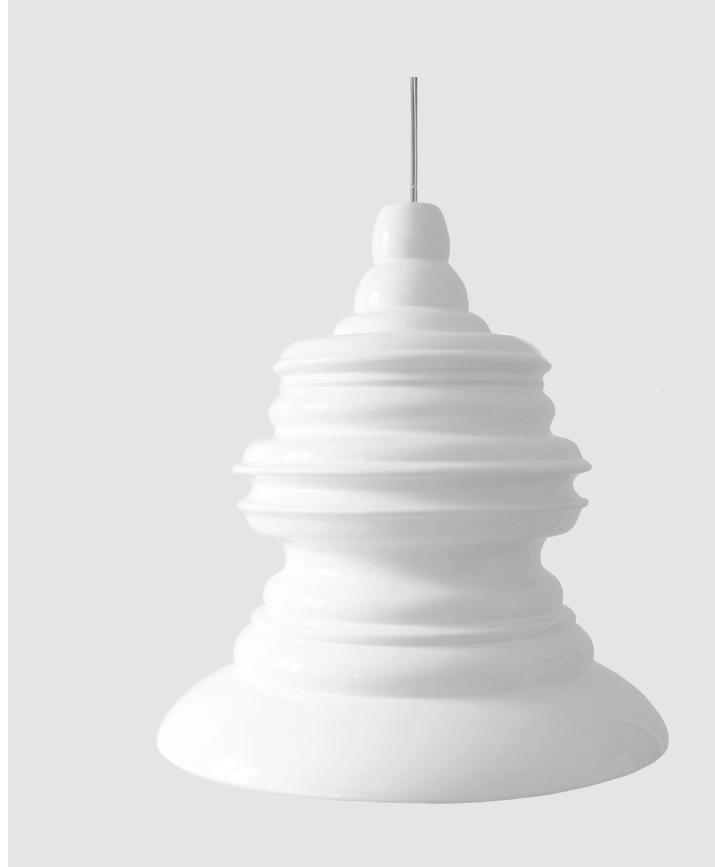

#### SHOES LAMP

23 glossy turquoise

Model: Shoes lamp

Material: Ceramic and porcelain mix with glaze

Size: Height: 43 cm / Width: 41 cm

Weight: 6,9 kg

04 glossy white

49 glossy peacock blue