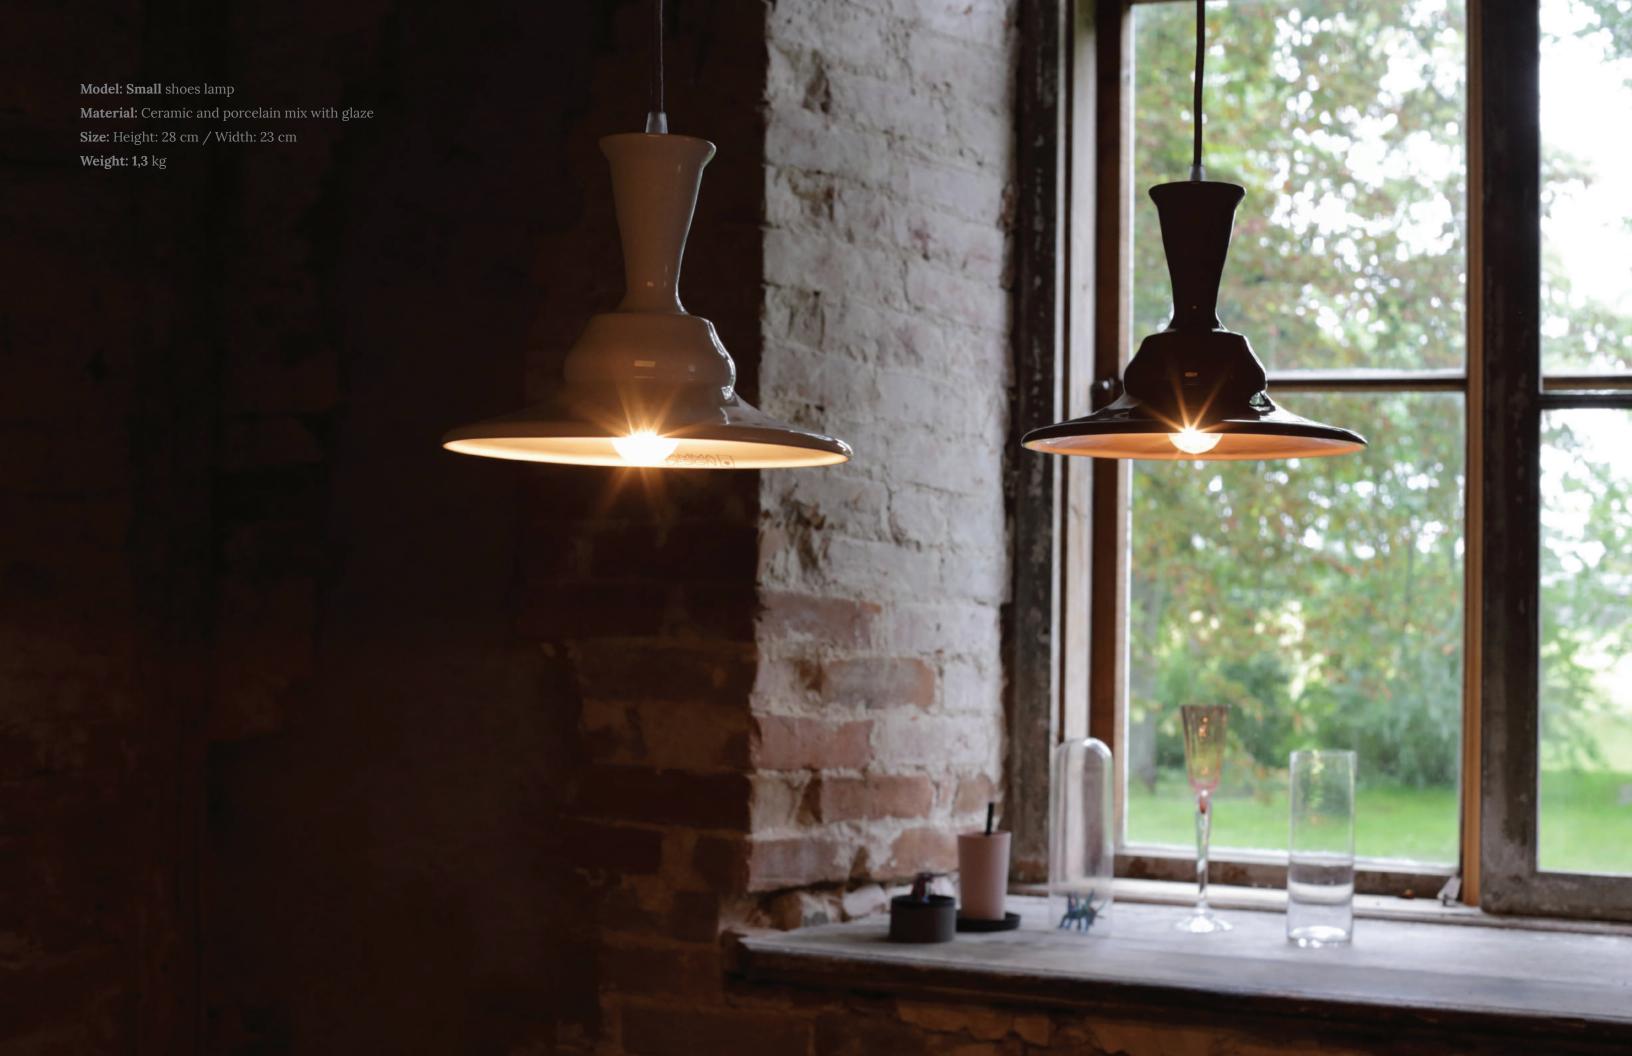

## small SHOES LAMP

60 glossy pink chic

Model: Small keys lamp

Material: Ceramic and porcelain mix with glaze

Size: Height: 12 cm / Width: 23 cm

Weight: 1,3 kg