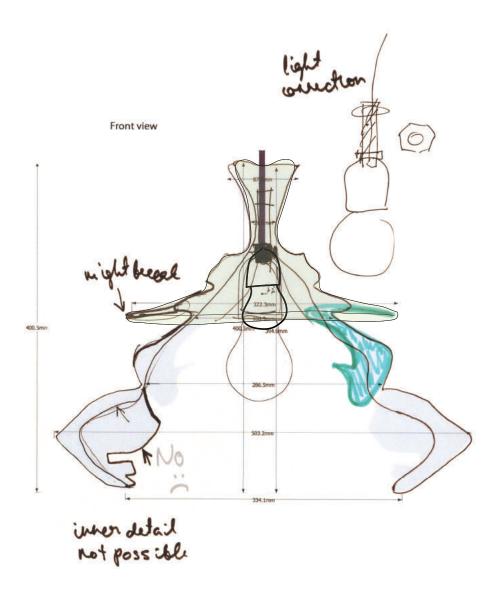

I was fascinated with the shapes that could be created by simply spinning these objects. I took pictures and video with a slow shutter in order to capture these new shapes. These experiments resulted in fragile, ghost like shapes at different stages that were built up of layers.

I wasn't quite satisfied with the results and started to wonder how could I make the outlines more clear and the shapes more solid.

I was interested in strength, not

I was interested in strength, not fragility and therefore I decided to see what happened if I moved an object around its' own axis and then an axis of my own choice. I tested objects by themselves and also in groups where they were stacked on top of each other. This resulted in interesting solid revolutionary shapes with great outer detail. The possibilities are endless.