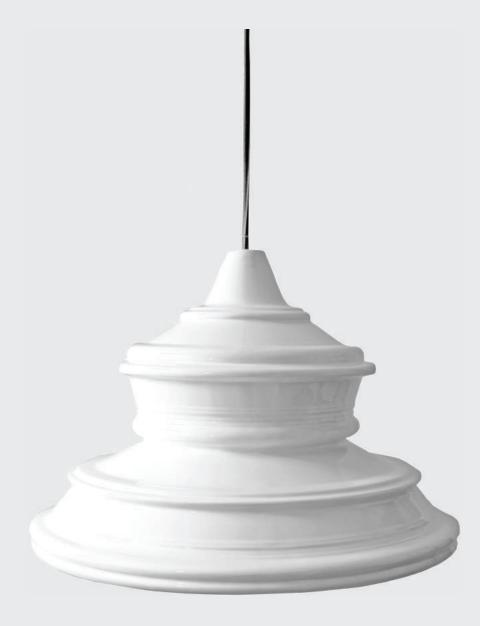

## KEYS LAMP

04/63 glossy platinum

Model: Keys lamp

Material: Ceramic and porcelain mix with glaze

Size: Height: 29 cm / Width: 42 cm

Weight: 5,4 kg

04 glossy white

27 glossy stone grey