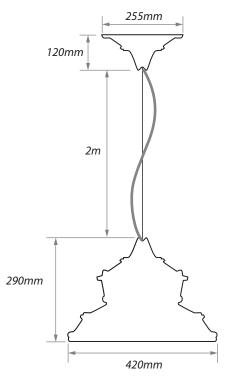

## small KEYS LAMP

49 glossy peacock blue

**Model:** Medium keys lamp

Material: Ceramic and porcelain mix with glaze

Size: Height: 13 cm / Width: 35 cm

Weight: 1,9 kg