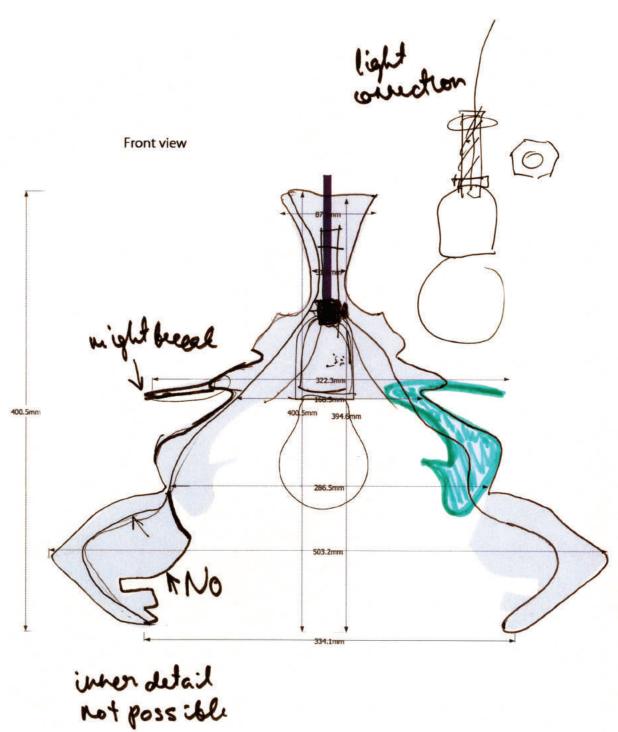

I wasn't quite satisfied with the results and started to wonder how could I make the outlines more clear and the shapes more solid.

I was interested in strength, not

I was interested in strength, not fragility and therefore I decided to see what happened if I moved an object around its' own axis and then an axis of my own choice. I tested objects by themselves and also in groups where they were stacked on top of each other. This resulted in interesting solid revolutionary shapes with great outer detail. The possibilities are endless.