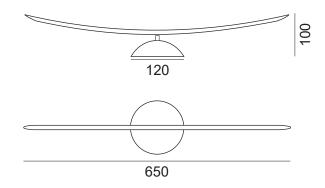

Speed of sound meets speed of light. Shape of the light was first and then the luminaire housing came out of this objective. When light is off – only thin line is on the wall, with light switched on – new pattern appears. Horisontal or vertical installation.

Disainer: Tõnis Vellama Aasta: 2018



# Supersonic

## **Technical data**

Family: Supersonic Models: SS-10WM-B-xxx / SS-10WM-W-xxx

Voltage (V): 220~240 Frequency (Hz): 50~60 Color temperature (K): 2700 / 3000 / 4000 Power LED (W): 6 Dimming: optional IP class: 20

Neto weight (kg): 0.3 Gross weight (kg): 0.57

## Material

Aluminium, steel

### Finishes



Black RAL 9005 (SS-10WM-B-xxx)

) White RAL 9003 (SS-10WM-W-xxx)

Please note that RAL may vary slightly due to material speciality

### **Product drawing**