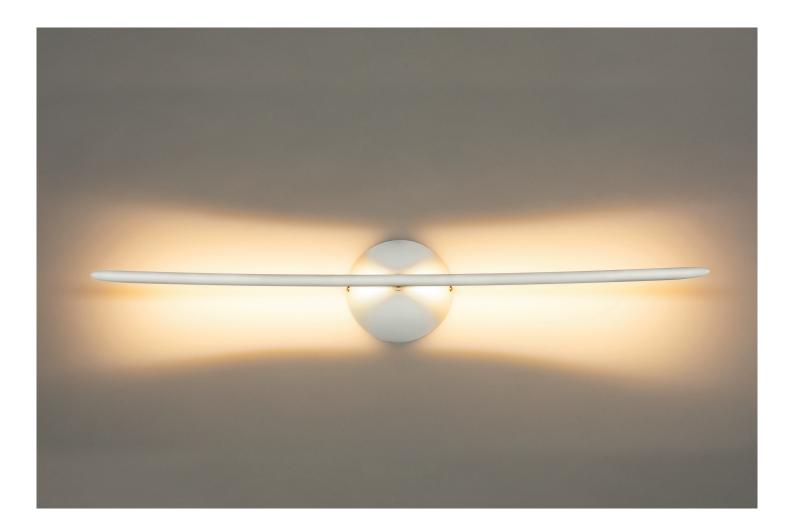

Speed of sound meets speed of light. Shape of the light was first and then the luminaire housing came out of this objective. When light is off – only thin line is on the wall, with light switched on – new pattern appears. Horisontal or vertical installation.

# Supersonic