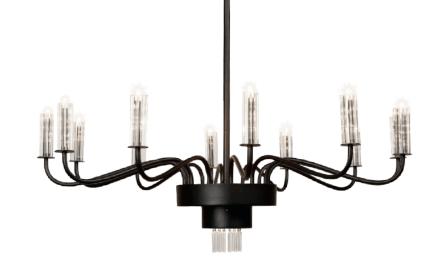

seos Greta

Chandelier inspired by Art Deco in modernist and minimalist, yet luxury style. Glass profile "candles" refract the light same way as crystals. Spotlight in a middle is to accentuate things on the table.

## Greta

# Seos