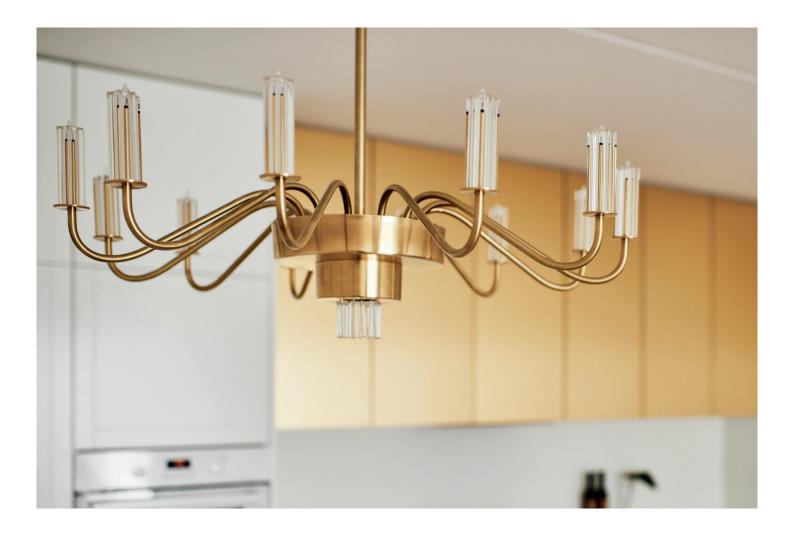

seos Greta

Chandelier inspired by Art Deco in modernist and minimalist, yet luxury style. Glass profile "candles" refract the light same way as crystals. Spotlight in a middle is to accentuate things on the table.

## Greta

# Seos