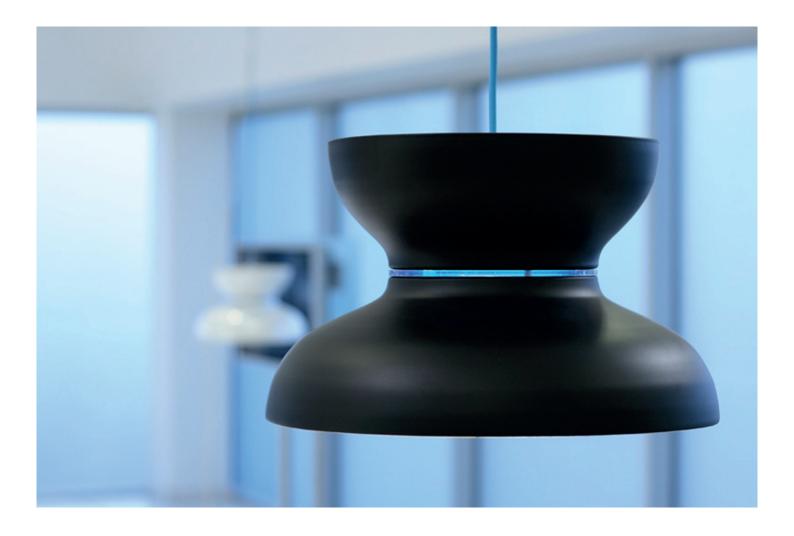

seos Aero

Streamlined, soft shape has been inspired by car or aviation design. As the material and name. Universal lamp above dining room or kitchen table, as it spreads light down, but also a little diffused light up to the ceiling.

# **Aero**

## **Material**

Aluminium, acrylic glass

### **Finishes**

Black RAL 9005 (AE-E27-B)

White RAL 9003 (AE-E27-W)

Polished aluminium (AE-E27-AL)

Please note that RAL may vary slightly due to material speciality