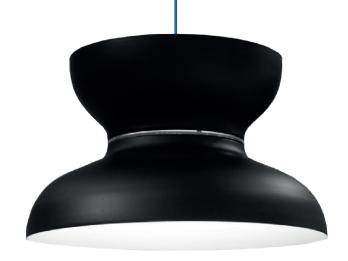

seos Aero

Streamlined, soft shape has been inspired by car or aviation design. As the material and name. Universal lamp above dining room or kitchen table, as it spreads light down, but also a little diffused light up to the ceiling.

# **Aero**

# Seos

## **Material**

Aluminium, acrylic glass

### **Finishes**

Black RAL 9005 (AE-E27-B)

White RAL 9003 (AE-E27-W)

Polished aluminium (AE-E27-AL)

Please note that RAL may vary slightly due to material speciality