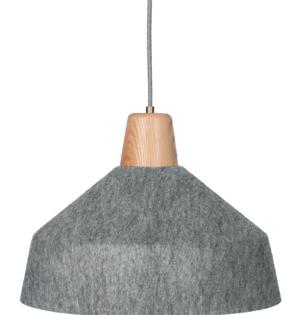

### Colour

Light Gray (FLS-E27-LG-N)

Please note that RAL may vary slightly due to material speciality

Dark Gray (FLS-E27-DG-N)