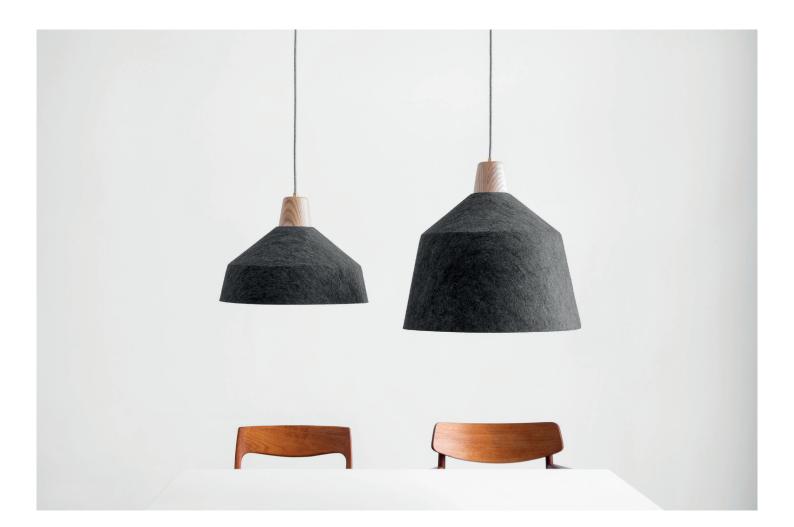

Pendant luminaire, where curved shape is combined with 50's warm, earthy aesthetics and modern-day production methods. Industrial felt, produced with hot pressing method from recycled plastic bottles is not only a shade but also has excellent acoustic qualities. FLOT pendant is a perfect addition to private homes, restaurants and offices.

# FLOT / S

## Material

Industrial felt made from recycled materials and ash wood