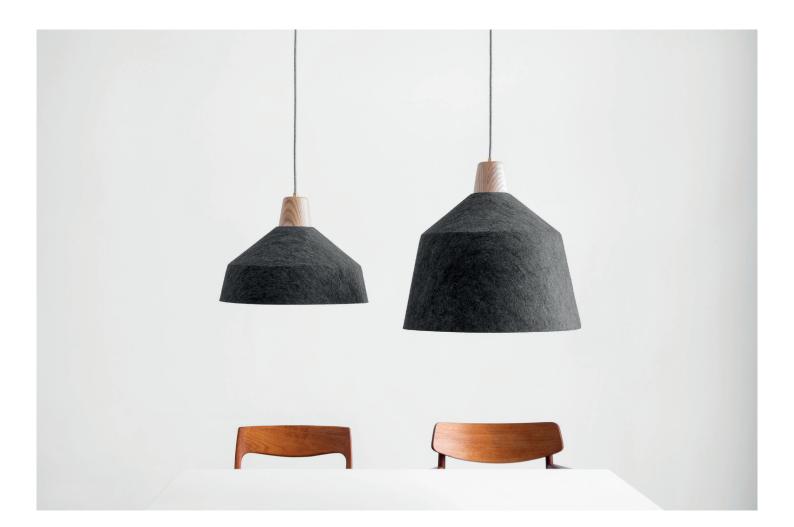

Pendant luminaire, where curved shape is combined with 50's warm, earthy aesthetics and modern-day production methods. Industrial felt, produced with hot pressing method from recycled plastic bottles is not only a shade but also has excellent acoustic qualities. FLOT pendant is a perfect addition to private homes, restaurants and offices.

# FLOT / L

# Material

Industrial felt made from recycled materials and ash wood

### Colour

Dark Gray (FLL-E27-DG-N)

Light Gray (FLL-E27-LG-N)

Please note that RAL may vary slightly due to material speciality