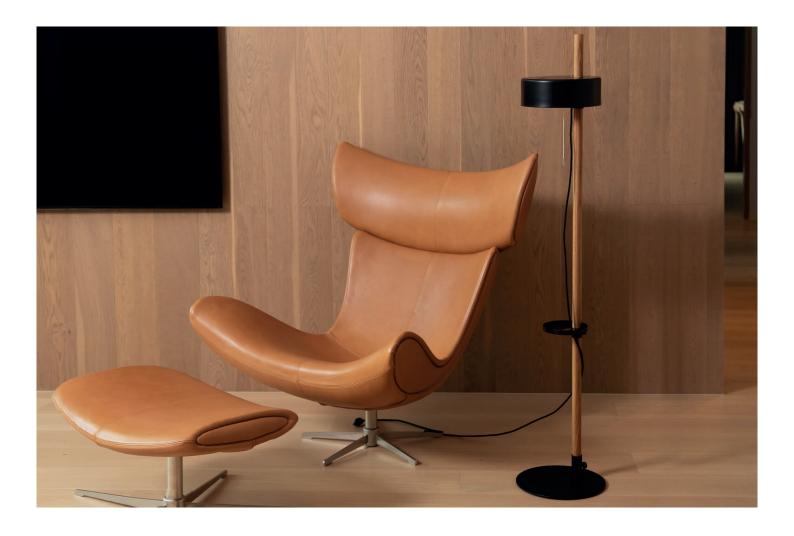

High light or low light. Under the shade is thumbscrew for adjusting the height of the shade, so that light is on desired level. Adjustable is also a little sideboard, for putting away your phone or coffee cup.

# Seos