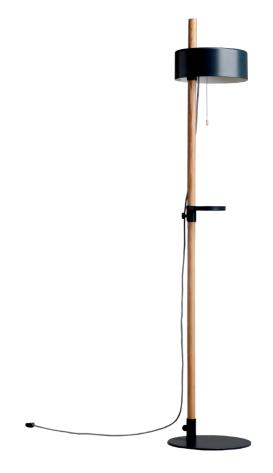

High light or low light. Under the shade is thumbscrew for adjusting the height of the shade, so that light is on desired level. Adjustable is also a little sideboard, for putting away your phone or coffee cup.

# **Bold**

# Seos

#### **Material**

Steel, waxed oak pole

## **Finishes**

Black (BO-E27-B)