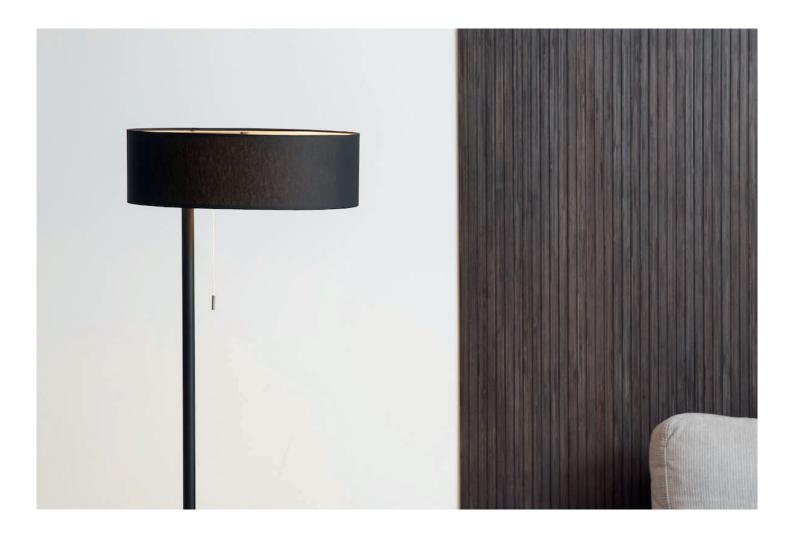

**Albert** 

Albert floor lamp is one of the classics. Initially created for Hotel Albert in Riga, it has stood up the time and trends. Solid metal frame leg fits below sofa, so giving an option to move lamp closer. Convinient pull-cord switch under shade.

# **Albert**

Disainer: Tõnis Vellama

Aasta: 2005

Made in Estonia

IP20 **(**€

Steel, textile, acrylic glass

### **Finishes**

Black RAL 9005 (AL18-E27-B)

White RAL 9003 (AL18-E27-W)

Please note that RAL may vary slightly due to material speciality